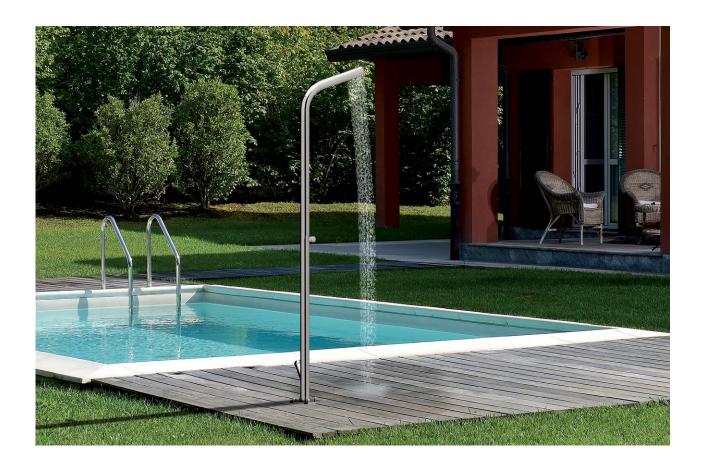

Function: Form: Fashion

Gamma 515
Freestanding Outdoor Shower
Installation & Care Manual
US/CANADA