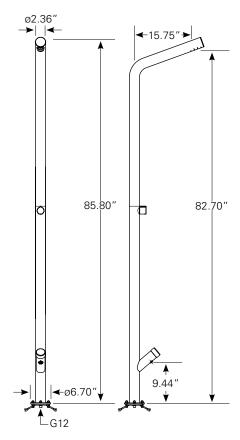

### STANDARD SPECIFICATIONS

| Recommended on     | erational | pressure | 1-5 bar |
|--------------------|-----------|----------|---------|
| nicocininionaca op | Ciational | probbaro | 1 0 501 |

Maximum hot water temperature 80°C / 176°F

Recommended temperature 50-60°C / 122-140°F

Pressure difference between hot and cold water......max. 1,5 bar

We suggest to install water filters at the beginning of the installation.