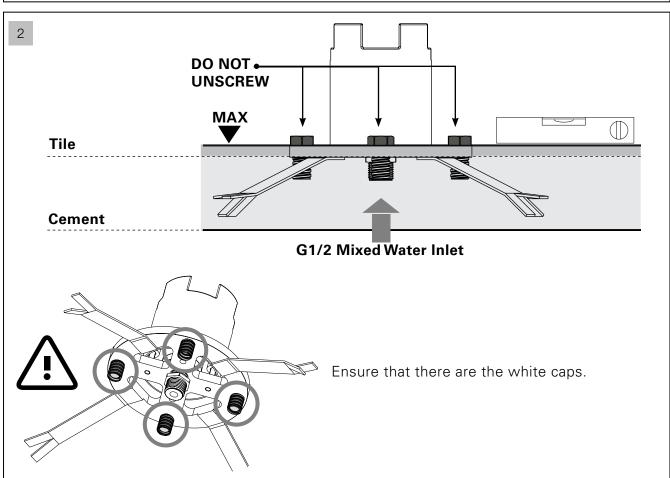

--|
| nicocininionaca op | Ciational | probbaro | 1 0 501 |

Maximum hot water temperature 80°C / 176°F

Recommended temperature 50-60°C / 122-140°F

Pressure difference between hot and cold water......max. 1,5 bar

We suggest to install water filters at the beginning of the installation.

### **WARNING:**

- If the above mentioned conditions (see points 1,4,5 and 6) are not observed, the product may not correctly work or not work at all.
- If during installation, before setting the product on the sanitary fittings, faults due to the special finishing are evident you may require the replacement of the tap.

### **IMPORTANT NOTE:**

- Installation to be performed by qualified personnel
- Before connecting to mains, bleed the pipes to avoid damage.











## **INSTALLATION SEQUENCE**







# **INSTALLATION SEQUENCE**











## **CLEANING INSTRUCTIONS**



For correct cleaning of this product use only water and neutral soap, rinse and dry with a soft cloth.

**Don't use** alcohol, solvents, detergents containing corrosive or acid substances (hydrochloric, formic, acetic and phosphoric acid), abrasive sponges and plugs with metallic thread.



### **CAUTION:**

In winter it is recommended to close the system and empty the excess water following the procedure below:

- 1 Close the system
- 2 Open the control handle (see below)
- 3 Unscrew the plugs at the base (see below)
- 4 To reactivate proceed in reverse order (see below)









Function: Form: Fashion





( (

Aquatica Plumbing Europe LTD Dzirnavu iela 73-2, Riga, Latvia 13 EN 14516 CL1 CA-DA