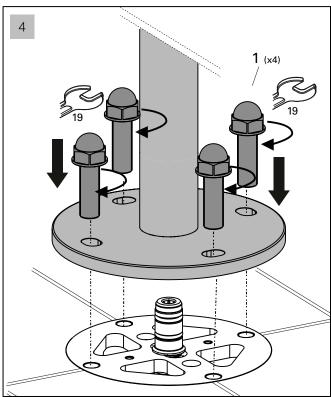

l | probbaro | 1 0 501 |

Maximum hot water temperature 80°C / 176°F

Recommended temperature 50-60°C / 122-140°F

Pressure difference between hot and cold water......max. 1,5 bar

We suggest to install water filters at the beginning of the installation.

### **WARNING:**

- If the above mentioned conditions (see points 1,4,5 and 6) are not observed, the product may not correctly work or not work at all.
- If during installation, before setting the product on the sanitary fittings, faults due to the special finishing are evident you may require the replacement of the tap.

### **IMPORTANT NOTE:**

- Installation to be performed by qualified personnel
- Before connecting to mains, bleed the pipes to avoid damage.











## **INSTALLATION SEQUENCE**







# **INSTALLATION SEQUENCE**











## **CLEANING INSTRUCTIONS**



For correct cleaning of this product use only water and neutral soap, rinse and dry with a soft cloth.

**Don't use** alcohol, solvents, detergents containing corrosive or acid substances (hydrochloric, formic, acetic and phosphoric acid), abrasive sponges and plugs with metallic thread.



### **CAUTION:**

In winter it is recommended to close the system and empty the excess water following the procedure below:

- 1 Close the system
- 2 Open the control handle (see below)
- 3 Unscrew the plugs at the base (see below)
- 4 To reactivate proceed in reverse order (see below)









Function: Form: Fashion





( (

Aquatica Plumbing Europe LTD Dzirnavu iela 73-2, Riga, Latvia 13 EN 14516 CL1 CA-DA