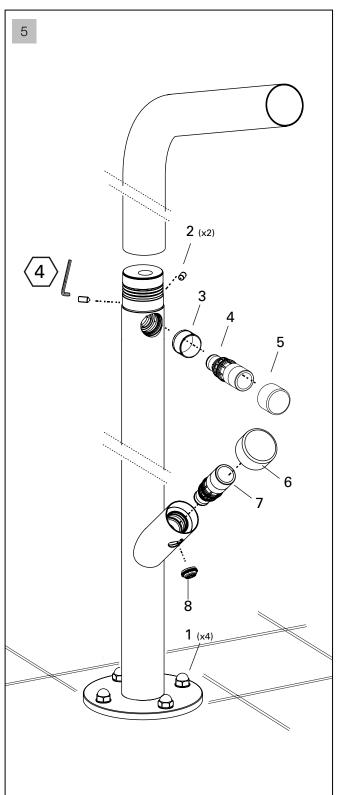

| probbaro | 1 0 501 |

Maximum hot water temperature 80°C / 176°F

Recommended temperature 50-60°C / 122-140°F

Pressure difference between hot and cold water......max. 1,5 bar

We suggest to install water filters at the beginning of the installation.

### **WARNING:**

- If the above mentioned conditions (see points 1,4,5 and 6) are not observed, the product may not correctly work or not work at all.
- If during installation, before setting the product on the sanitary fittings, faults due to the special finishing are evident you may require the replacement of the tap.

### **IMPORTANT NOTE:**

- Installation to be performed by qualified personnel
- Before connecting to mains, bleed the pipes to avoid damage.











## **INSTALLATION SEQUENCE**







# **INSTALLATION SEQUENCE**











## **CLEANING INSTRUCTIONS**



For correct cleaning of this product use only water and neutral soap, rinse and dry with a soft cloth.

**Don't use** alcohol, solvents, detergents containing corrosive or acid substances (hydrochloric, formic, acetic and phosphoric acid), abrasive sponges and plugs with metallic thread.



### **CAUTION:**

In winter it is recommended to close the system and empty the excess water following the procedure below:

- 1 Close the system
- 2 Open the control handle (see below)
- 3 Unscrew the plugs at the base (see below)
- 4 To reactivate proceed in reverse order (see below)









Function: Form: Fashion





( (

Aquatica Plumbing Europe LTD Dzirnavu iela 73-2, Riga, Latvia 13 EN 14516 CL1 CA-DA