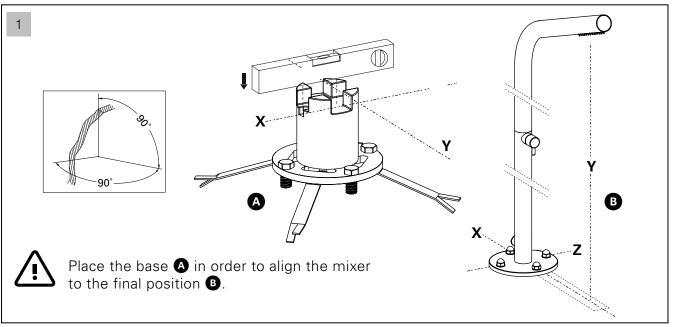

----|
| nicocininionaca op | Ciational | probbaro | 1 0 501 |

Maximum hot water temperature 80°C / 176°F

Recommended temperature 50-60°C / 122-140°F

Pressure difference between hot and cold water......max. 1,5 bar

We suggest to install water filters at the beginning of the installation.

### **WARNING:**

- If the above mentioned conditions (see points 1,4,5 and 6) are not observed, the product may not correctly work or not work at all.
- If during installation, before setting the product on the sanitary fittings, faults due to the special finishing are evident you may require the replacement of the tap.

### **IMPORTANT NOTE:**

- Installation to be performed by qualified personnel
- Before connecting to mains, bleed the pipes to avoid damage.











## **INSTALLATION SEQUENCE**







# **INSTALLATION SEQUENCE**











## **CLEANING INSTRUCTIONS**



For correct cleaning of this product use only water and neutral soap, rinse and dry with a soft cloth.

**Don't use** alcohol, solvents, detergents containing corrosive or acid substances (hydrochloric, formic, acetic and phosphoric acid), abrasive sponges and plugs with metallic thread.



### **CAUTION:**

In winter it is recommended to close the system and empty the excess water following the procedure below:

- 1 Close the system
- 2 Open the control handle (see below)
- 3 Unscrew the plugs at the base (see below)
- 4 To reactivate proceed in reverse order (see below)









Function: Form: Fashion





( (

Aquatica Plumbing Europe LTD Dzirnavu iela 73-2, Riga, Latvia 13 EN 14516 CL1 CA-DA