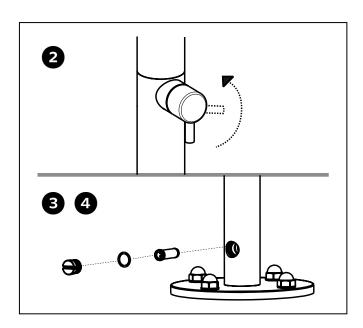

### **CAUTION:**

In winter it is recommended to close the system and empty the excess water following the procedure below:

- 1 Close the system
- 2 Open the control handle (see below)
- 3 Unscrew the plugs at the base (see below)
- 4 To reactivate proceed in reverse order (see below)