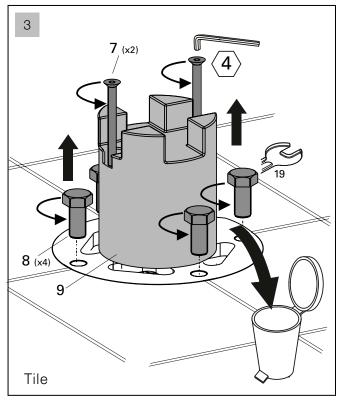

nal | probbaro | 1 0 501 |

Maximum hot water temperature 80°C / 176°F

Recommended temperature 50-60°C / 122-140°F

Pressure difference between hot and cold water......max. 1,5 bar

We suggest to install water filters at the beginning of the installation.

### **WARNING:**

- If the above mentioned conditions (see points 1,4,5 and 6) are not observed, the product may not correctly work or not work at all.
- If during installation, before setting the product on the sanitary fittings, faults due to the special finishing are evident you may require the replacement of the tap.

### **IMPORTANT NOTE:**

- Installation to be performed by qualified personnel
- Before connecting to mains, bleed the pipes to avoid damage.











## **INSTALLATION SEQUENCE**







# **INSTALLATION SEQUENCE**











## **CLEANING INSTRUCTIONS**



For correct cleaning of this product use only water and neutral soap, rinse and dry with a soft cloth.

**Don't use** alcohol, solvents, detergents containing corrosive or acid substances (hydrochloric, formic, acetic and phosphoric acid), abrasive sponges and plugs with metallic thread.



### **CAUTION:**

In winter it is recommended to close the system and empty the excess water following the procedure below:

- 1 Close the system
- 2 Open the control handle (see below)
- 3 Unscrew the plugs at the base (see below)
- 4 To reactivate proceed in reverse order (see below)









Function: Form: Fashion





( (

Aquatica Plumbing Europe LTD Dzirnavu iela 73-2, Riga, Latvia 13 EN 14516 CL1 CA-DA